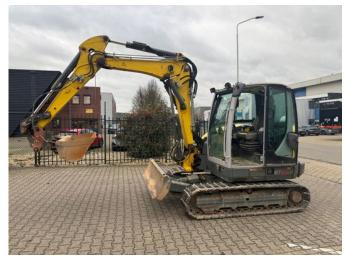

# **WACKER NEUSON ET65**

## Description

The Wacker Neuson ET65 combines power, efficiency and versatility in one compact machine. Perfect for challenging jobs in confined spaces. Key specifications: Engine: Powerful 48.5 kW (66 hp) Stage V diesel engine Digging depth: Max. 4,113 mm Working weight: 6,500 kg Width: 2,000 mm Rear swing radius: 1,170 mm Hydraulic performance: Up to 151 l/min for powerful and precise movements Cab: Comfortable and ergonomic with excellent visibility and advanced controls With the ET65, you enjoy powerful performance, a wide range of attachments and low operating costs. Request a quote now and experience the Wacker Neuson ET65 for yourself