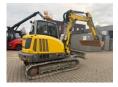

# **WACKER NEUSON ET65**

## Description

The Wacker Neuson ET65 combines power, efficiency and versatility in one compact machine. Perfect for challenging jobs in confined spaces. Key specifications: Engine: Powerful 48.5 kW (66 hp) Stage V diesel engine Digging depth: Max. 4,113 mm Working weight: 6,500 kg Width: 2,000 mm Rear swing radius: 1,170 mm Hydraulic performance: Up to 151 l/min for powerful and precise movements Cab: Comfortable and ergonomic with excellent visibility and advanced controls With the ET65, you enjoy powerful performance, a wide range of attachments and low operating costs. Request a quote now and experience the Wacker Neuson ET65 for yourself