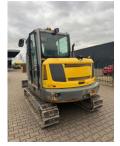

# **WACKER NEUSON ET65**

## General features

| Brand             | WACKER NEUSON     |
|-------------------|-------------------|
| Subcategory       | Crawler excavator |
| Construction year | 2016              |
| Operating hours   | 3301              |
| Condition         | Used              |
| Fuel              | Diesel            |
| ceMarking         | Yes               |

## Description

The Wacker Neuson ET65 combines power, efficiency and versatility in one compact machine. Perfect for challenging jobs in confined spaces. Key specifications: Engine: Powerful 48.5 kW (66 hp) Stage V diesel engine Digging depth: Max. 4,113 mm Working weight: 6,500 kg Width: 2,000 mm Rear swing radius: 1,170 mm Hydraulic performance: Up to 151 l/min for powerful and precise movements Cab: Comfortable and ergonomic with excellent visibility and advanced controls With the ET65, you enjoy powerful performance, a wide range of attachments and low operating costs. Request a quote now and experience the Wacker Neuson ET65 for yourself