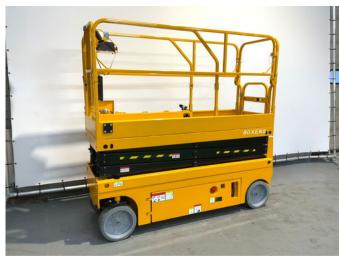

## JD 80XENS

#### General features

| Brand             | JD                   |
|-------------------|----------------------|
| Subcategory       | Scissor lift wheeled |
| Construction year | 2025                 |
| Color             | Yellow               |
| General condition | Very good            |
| Fuel              | Electric             |
| Reference         | 158                  |
| CE marking        | Yes                  |

#### Characteristics

| Length           | 250cm   |
|------------------|---------|
| Width            | 82cm    |
| Lifting capacity | 380kg   |
| Lifting height   | 6.000mm |
| Mast type        | Scissor |

# Description

 $Unused.\ Non-marking\ tyres\ Built-in\ 220V\ charger\ with\ plug\ Incl.\ CE\ certificate\ and\ aerial\ platform\ booklet$ 