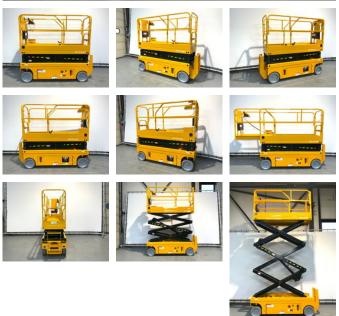

## JD 80XENS

#### General features

| Brand             | JD                   |
|-------------------|----------------------|
| Subcategory       | Scissor lift wheeled |
| Construction year | 2025                 |
| Color             | Yellow               |
| General condition | Very good            |
| Fuel              | Electric             |
| Reference         | 158                  |
| CE marking        | Yes                  |

#### Characteristics

| Length           | 250cm   |
|------------------|---------|
| Width            | 82cm    |
| Lifting capacity | 380kg   |
| Lifting height   | 6.000mm |
| Mast type        | Scissor |

# Description

 $Unused.\ Non-marking\ tyres\ Built-in\ 220V\ charger\ with\ plug\ Incl.\ CE\ certificate\ and\ aerial\ platform\ booklet$ 