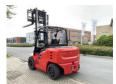

# Hangcha CPD70 HC CPD70-XC5

### Description

Hangcha 7 ton forklift, electric Ultra-modern, completely redesigned electric series, state of the art design, ergonomic, robust, durable, Curtis AC control drive and lift. The new vehicle concept offers the operator optimal ergonomics. The best access, legroom, visibility and space are the basis for a fatigue-free machine. Drive is via an L-shaped axle body/traction motor unit, which creates space for large 48V and 80V traction.