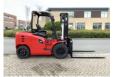

# Hangcha CPD70 HC CPD70-XC5

### Description

Hangcha 7 ton forklift, electric Ultra-modern, completely redesigned electric series, state of the art design, ergonomic, robust, durable, Curtis AC control drive and lift. The new vehicle concept offers the operator optimal ergonomics. The best access, legroom, visibility and space are the basis for a fatigue-free machine. Drive is via an L-shaped axle body/traction motor unit, which creates space for large 48V and 80V traction.