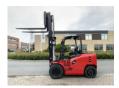

# Hangcha CPD70 HC CPD70-XC5

### Description

Hangcha 7 ton forklift, electric Ultra-modern, completely redesigned electric series, state of the art design, ergonomic, robust, durable, Curtis AC control drive and lift. The new vehicle concept offers the operator optimal ergonomics. The best access, legroom, visibility and space are the basis for a fatigue-free machine. Drive is via an L-shaped axle body/traction motor unit, which creates space for large 48V and 80V traction.