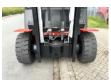

#### Characteristics

| Empty weight     | 11.270kg  |
|------------------|-----------|
| Length           | 520cm     |
| Width            | 186cm     |
| Cabin            | Half open |
| Lifting capacity | 7.000kg   |
| Lifting height   | 3.050mm   |
| Mast type        | Duplex    |