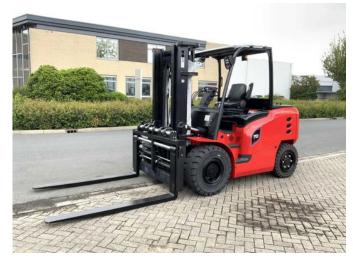

# Hangcha CPD70 HC CPD70-XC5

#### Characteristics

| Empty weight     | 11.270kg  |
|------------------|-----------|
| Length           | 520cm     |
| Width            | 186cm     |
| Cabin            | Half open |
| Lifting capacity | 7.000kg   |
| Lifting height   | 3.050mm   |
| Mast type        | Duplex    |

### Description

Hangcha 7 ton forklift, electric Ultra-modern, completely redesigned electric series, state of the art design, ergonomic, robust, durable, Curtis AC control drive and lift. The new vehicle concept offers the operator optimal ergonomics. The best access, legroom, visibility and space are the basis for a fatigue-free machine. Drive is via an L-shaped axle body/traction motor unit, which creates space for large 48V and 80V traction.