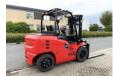

# Hangcha CPD70 HC CPD70-XC5

### Description

Hangcha 7 ton forklift, electric Ultra-modern, completely redesigned electric series, state of the art design, ergonomic, robust, durable, Curtis AC control drive and lift. The new vehicle concept offers the operator optimal ergonomics. The best access, legroom, visibility and space are the basis for a fatigue-free machine. Drive is via an L-shaped axle body/traction motor unit, which creates space for large 48V and 80V traction.