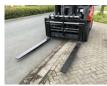

#### Characteristics

| Empty weight     | 11.270kg  |
|------------------|-----------|
| Length           | 520cm     |
| Width            | 186cm     |
| Cabin            | Half open |
| Lifting capacity | 7.000kg   |
| Lifting height   | 3.050mm   |
| Mast type        | Duplex    |