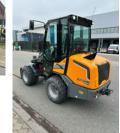

# Giant G2700 X-TRA HD

### Description

The G2700 X-TRA HD is equipped with a powerful 50 hp Kubota engine, which meets the latest emission standards for clean engines. The GIANT articulated loader is equipped with 8-tonne planetary axles with limited slip and these provide a traction force of 20,000 N and maximum travel speed of 25 km/h Whether working in infrastructure, on construction sites, for landscapers or earth moving. The G2700 X-TRA is suitable for a wide range of sectors and can be used all year round. The fact that it can be transported on a trailer ensures flexibility for the user. This makes the G2700 X-TRA HD easy to deploy wherever the job requires it.