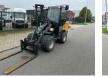

# Giant G2700 X-TRA HD

### Description

The G2700 X-TRA HD is equipped with a powerful 50 hp Kubota engine, which meets the latest emission standards for clean engines. The GIANT articulated loader is equipped with 8-tonne planetary axles with limited slip and these provide a traction force of 20,000 N and maximum travel speed of 25 km/h Whether working in infrastructure, on construction sites, for landscapers or earth moving. The G2700 X-TRA is suitable for a wide range of sectors and can be used all year round. The fact that it can be transported on a trailer ensures flexibility for the user. This makes the G2700 X-TRA HD easy to deploy wherever the job requires it.