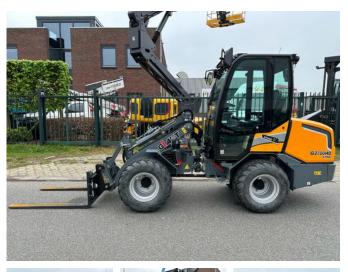

# Giant G2700 X-TRA HD

### Description

The G2700 X-TRA HD is equipped with a powerful 50 hp Kubota engine, which meets the latest emission standards for clean engines. The GIANT articulated loader is equipped with 8-tonne planetary axles with limited slip and these provide a traction force of 20,000 N and maximum travel speed of 25 km/h Whether working in infrastructure, on construction sites, for landscapers or earth moving. The G2700 X-TRA is suitable for a wide range of sectors and can be used all year round. The fact that it can be transported on a trailer ensures flexibility for the user. This makes the G2700 X-TRA HD easy to deploy wherever the job requires it.