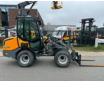

# Giant G2700 X-TRA HD

### Description

The G2700 X-TRA HD is equipped with a powerful 50 hp Kubota engine, which meets the latest emission standards for clean engines. The GIANT articulated loader is equipped with 8-tonne planetary axles with limited slip and these provide a traction force of 20,000 N and maximum travel speed of 25 km/h Whether working in infrastructure, on construction sites, for landscapers or earth moving. The G2700 X-TRA is suitable for a wide range of sectors and can be used all year round. The fact that it can be transported on a trailer ensures flexibility for the user. This makes the G2700 X-TRA HD easy to deploy wherever the job requires it.