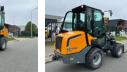

# Giant G2700 X-TRA HD

### Description

The G2700 X-TRA HD is equipped with a powerful 50 hp Kubota engine, which meets the latest emission standards for clean engines. The GIANT articulated loader is equipped with 8-tonne planetary axles with limited slip and these provide a traction force of 20,000 N and maximum travel speed of 25 km/h Whether working in infrastructure, on construction sites, for landscapers or earth moving. The G2700 X-TRA is suitable for a wide range of sectors and can be used all year round. The fact that it can be transported on a trailer ensures flexibility for the user. This makes the G2700 X-TRA HD easy to deploy wherever the job requires it.