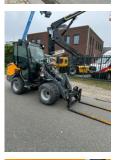

# Giant G2700 X-TRA HD

### Description

The G2700 X-TRA HD is equipped with a powerful 50 hp Kubota engine, which meets the latest emission standards for clean engines. The GIANT articulated loader is equipped with 8-tonne planetary axles with limited slip and these provide a traction force of 20,000 N and maximum travel speed of 25 km/h Whether working in infrastructure, on construction sites, for landscapers or earth moving. The G2700 X-TRA is suitable for a wide range of sectors and can be used all year round. The fact that it can be transported on a trailer ensures flexibility for the user. This makes the G2700 X-TRA HD easy to deploy wherever the job requires it.