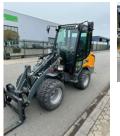

# Giant G2700 X-TRA HD

### Description

The G2700 X-TRA HD is equipped with a powerful 50 hp Kubota engine, which meets the latest emission standards for clean engines. The GIANT articulated loader is equipped with 8-tonne planetary axles with limited slip and these provide a traction force of 20,000 N and maximum travel speed of 25 km/h Whether working in infrastructure, on construction sites, for landscapers or earth moving. The G2700 X-TRA is suitable for a wide range of sectors and can be used all year round. The fact that it can be transported on a trailer ensures flexibility for the user. This makes the G2700 X-TRA HD easy to deploy wherever the job requires it.