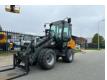

# Giant G2700 X-TRA HD

### Description

The G2700 X-TRA HD is equipped with a powerful 50 hp Kubota engine, which meets the latest emission standards for clean engines. The GIANT articulated loader is equipped with 8-tonne planetary axles with limited slip and these provide a traction force of 20,000 N and maximum travel speed of 25 km/h Whether working in infrastructure, on construction sites, for landscapers or earth moving. The G2700 X-TRA is suitable for a wide range of sectors and can be used all year round. The fact that it can be transported on a trailer ensures flexibility for the user. This makes the G2700 X-TRA HD easy to deploy wherever the job requires it.