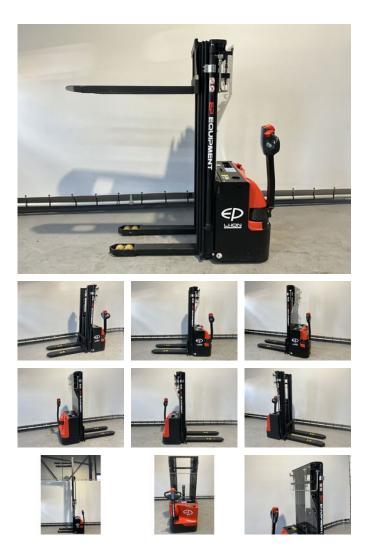

# Ep WSA161 stapelaar hefhoogte 5,50 meter

### Characteristics

| Empty weight     | 940kg          |
|------------------|----------------|
| Load capacity    | 1.600kg        |
| Length           | 187cm          |
| Width            | 80cm           |
| Lifting capacity | 1.600kg        |
| Lifting height   | 5.500mm        |
| Mast type        | mastType.slide |

#### Description

The WSA161 electric stacker is an efficient and durable solution for warehouse and storage areas. With a capacity of 1600 kg and a maximum lifting height of 5500 mm, this stacker is suitable for moving heavy loads at greater heights. The electric drive ensures quiet and emission-free operation, ideal for use in controlled environments. The ergonomically designed steering wheel and proportional lift ensure safe and easy operation. The WSA161 is a reliable choice for improving efficiency and productivity in your warehouse. WSA161 features The stacker with the highest reach and most options; Features high-quality components; Has a maintenance-free Lithium-ion battery; Is very stable even in high places. Fast charging time of only 2.5 hours !