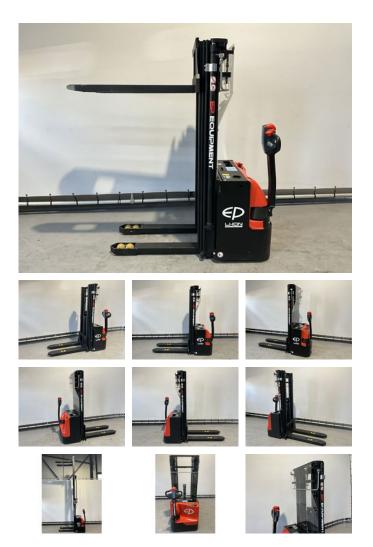

# Ep WSA161 stapelaar hefhoogte 5,0 meter

## Characteristics

| Empty weight     | 940kg          |
|------------------|----------------|
| Load capacity    | 1.600kg        |
| Length           | 187cm          |
| Width            | 80cm           |
| Lifting capacity | 1.600kg        |
| Lifting height   | 5.000mm        |
| Mast type        | mastType.slide |

#### Description

The WSA161 electric stacker is an efficient and durable solution for warehouse and storage areas. With a capacity of 1600 kg and a maximum lifting height of 5500 mm, this stacker is suitable for moving heavy loads at greater heights. The electric drive ensures quiet and emission-free operation, ideal for use in controlled environments. The ergonomically designed steering wheel and proportional lift ensure safe and easy operation. The WSA161 is a reliable choice for improving efficiency and productivity in your warehouse. WSA161 features The stacker with the highest reach and most options; Features high-quality components; Has a maintenance-free Lithium-ion battery; Is very stable even in high places. Fast charging time of only 2.5 hours !