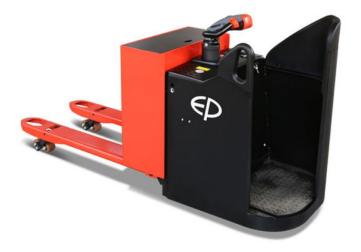

# Ep KPL 201 elektrische pallettruck (2.000 kg)

# Description

KPL201 The KPL 201 pallet truck is a 2,000 kg capacity powered pallet truck with a fixed operator platform. It has an ergonomically designed steering wheel and a comfortable grip for the operator. Also, this multi-drive electric pallet truck has power steering and a travel speed of 12KM p/h. The lift height is adjustable and the truck is equipped with a backrest for added safety. It is a durable and reliable device for moving pallets in a warehouse or factory. KPL201 features Is very compact; Features an ergonomic design; Can move pallets up to 2,000 kg;