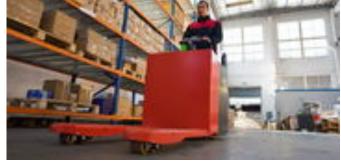

# Description

KPL201 The KPL 201 pallet truck is a 2,000 kg capacity powered pallet truck with a fixed operator platform. It has an ergonomically designed steering wheel and a comfortable grip for the operator. Also, this multi-drive electric pallet truck has power steering and a travel speed of 12KM p/h. The lift height is adjustable and the truck is equipped with a backrest for added safety. It is a durable and reliable device for moving pallets in a warehouse or factory. KPL201 features Is very compact; Features an ergonomic design; Can move pallets up to 2,000 kg;