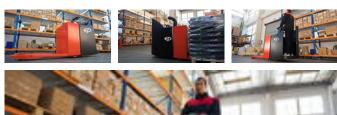

# Description

KPL201 The KPL 201 pallet truck is a 2,000 kg capacity powered pallet truck with a fixed operator platform. It has an ergonomically designed steering wheel and a comfortable grip for the operator. Also, this multi-drive electric pallet truck has power steering and a travel speed of 12KM p/h. The lift height is adjustable and the truck is equipped with a backrest for added safety. It is a durable and reliable device for moving pallets in a warehouse or factory. KPL201 features Is very compact; Features an ergonomic design; Can move pallets up to 2,000 kg;