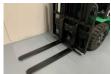

### Characteristics

| Length    | 373cm   |
|-----------|---------|
| Width     | 123cm   |
| Cabin     | Open    |
| Mast type | Triplex |