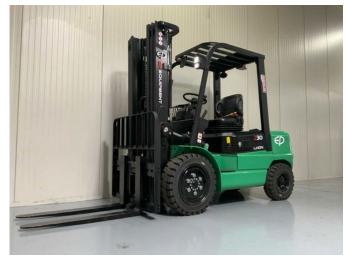

# Ep EFXZ-301-H Vorkheftruck

### Characteristics

| Length    | 373cm   |
|-----------|---------|
| Width     | 123cm   |
| Cabin     | Open    |
| Mast type | Triplex |

#### Description

Thorough overhaul process. The EFXZ-301-H undergoes a meticulous overhaul process at the EP overhaul production facility, which has a talented team and automated equipment. It includes extensive and thorough disassembly of used IC lift trucks, more than just cosmetic overhaul. The chassis, counterweight and front axle are thoroughly inspected and overhauled. The new core, EP's innovative lithium technology, replaces the motor to power the truck. The EFXZ-301-H combines the best of two worlds: the robustness of IC lift trucks and the advanced lithium drive system. Disassembly: Used IC trucks are carefully disassembled to separate chassis, counterweights and front axles from damaged or worn parts. Blasting and painting: Parts are cleaned to remove contaminants and restore them to usable condition. Reassembly: Remanufactured parts are reassembled in the lithium-ion lift truck. Key components are taken from EP's iconic and market-proven models, such as the mast also used in the EFL2 series, ensuring reliable performance and durability. Rigorous testing and quality control: The remanufactured forklift undergoes rigorous testing to ensure reliability and safety. Component Inspection: Parts are inspected for their potential for remanufacturing. Battery Capacity •80V280AH