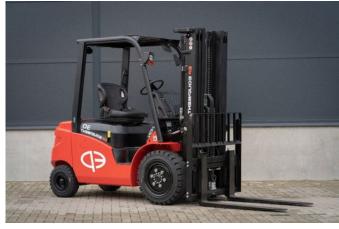

# Ep EFL303-S elektrische heftruck (3.000 kg)

#### Characteristics

| Length           | 361cm   |
|------------------|---------|
| Width            | 121cm   |
| Cabin            | Open    |
| Lifting capacity | 3.000kg |
| Lifting height   | 4.800mm |
| Mast type        | Triplex |
| Clearance height | 2.225mm |

#### Description

EFL303-S forklift is the ideal solution for companies looking for a compact, maneuverable and powerful forklift. With its compact design, this forklift is easy to maneuver in tight spaces, while its high capacity ensures efficient movement of heavy loads. The ergonomically designed cab of the EFL303-S provides not only operator comfort, but also a safe working environment. The advanced technologies built into this forklift, such as speed and energy consumption control, provide efficiency and cost savings. The EFL303-S can also be customized to meet specific requirements for different applications. With low maintenance costs and high reliability, the EFL303-S is the perfect choice for businesses looking for a durable and efficient solution to their forklift needs. Choose the EFL303-S and experience the benefits of this powerful forklift. EFL303 S features Higher performance than EFL253-B Larger battery capacity Ergonomic improvements for comfortable operation Travel speed 17km/h Li-Ion battery with fast charging time Translated with DeepL.com (free version)