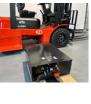

### Description

New type EP EFL 252X with triplomast 4800mm with freelift and integrated sideshift. 4th function with hoses to forkboard. Led lighting and street lighting and bleuspot. Headroom 2.21 meters. With exchangeable battery and built-in charger on 220 volts. Separate extra battery available with charger so that you can work with 1 battery and 1 battery on the charger.