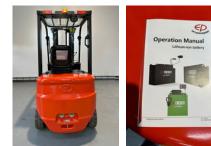

### Characteristics

| Empty weight | 4.570kg |
|--------------|---------|
| Length       | 258cm   |
| Width        | 106cm   |

| Lifting capacity | 2.500kg |
|------------------|---------|
| Lifting height   | 4.800mm |
| Mast type        | Triplex |
| Clearance height | 2.100mm |

### Description

New type EP EFL 252X with triplomast 4800mm with freelift and integrated sideshift. 4th function with hoses to forkboard. Led lighting and street lighting and bleuspot. Headroom 2.21 meters. With exchangeable battery and built-in charger on 220 volts. Separate extra battery available with charger so that you can work with 1 battery and 1 battery on the charger.