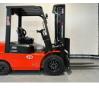

### Description

New type EP EFL 252X with triplomast 4800mm with freelift and integrated sideshift. 4th function with hoses to forkboard. Led lighting and street lighting and bleuspot. Headroom 2.21 meters. With exchangeable battery and built-in charger on 220 volts. Separate extra battery available with charger so that you can work with 1 battery and 1 battery on the charger.