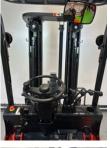

### Description

New type EP EFL 252X with triplomast 4800mm with freelift and integrated sideshift. 4th function with hoses to forkboard. Led lighting and street lighting and bleuspot. Headroom 2.21 meters. With exchangeable battery and built-in charger on 220 volts. Separate extra battery available with charger so that you can work with 1 battery and 1 battery on the charger.