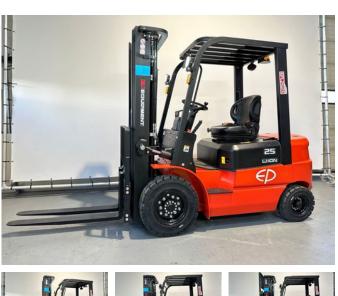

### Description

New type EP EFL 252X with triplomast 4800mm with freelift and integrated sideshift. 4th function with hoses to forkboard. Led lighting and street lighting and bleuspot. Headroom 2.21 meters. With exchangeable battery and built-in charger on 220 volts. Separate extra battery available with charger so that you can work with 1 battery and 1 battery on the charger.