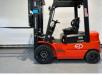

### Description

New type EP EFL 252X with triplomast 4800mm with freelift and integrated sideshift. 4th function with hoses to forkboard. Led lighting and street lighting and bleuspot. Headroom 2.21 meters. With exchangeable battery and built-in charger on 220 volts. Separate extra battery available with charger so that you can work with 1 battery and 1 battery on the charger.