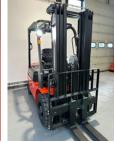

### Characteristics

| Empty weight | 4.570kg |
|--------------|---------|
| Length       | 258cm   |
| Width        | 106cm   |

| Lifting capacity | 2.500kg |
|------------------|---------|
| Lifting height   | 4.800mm |
| Mast type        | Triplex |
| Clearance height | 2.100mm |

### Description

New type EP EFL 252X with triplomast 4800mm with freelift and integrated sideshift. 4th function with hoses to forkboard. Led lighting and street lighting and bleuspot. Headroom 2.21 meters. With exchangeable battery and built-in charger on 220 volts. Separate extra battery available with charger so that you can work with 1 battery and 1 battery on the charger.