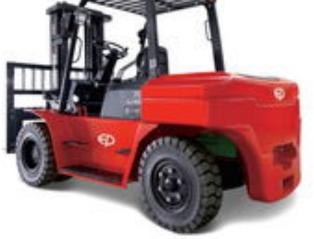

### Description

EFL702 The EFL 702 is a powerful and efficient electric forklift truck that is perfect for use in warehouses and storage areas. It has a lifting capacity of 7,000 kg and a maximum lifting height of 5500 mm (optional), making this forklift suitable for moving heavy loads. In addition, due to its electric drive with Li-Ion battery, it has quiet and emission-free operation, or ideally suited for use in controlled environments. The EFL 702 also features an ergonomically designed steering wheel and a good comfortable sitting position, making this forklift easy and safe to operate. If you are looking for a truck that can move heavy loads in your warehouse or workshop, this is the truck for you. EFL702 features 24-month warranty; Is ergonomically designed; Suitable for very heavy loads; Can be used both indoors and outdoors. Li-Ion battery !