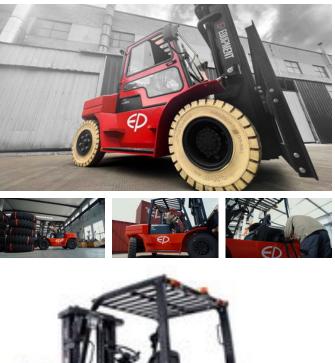

### Description

EFL702 The EFL 702 is a powerful and efficient electric forklift truck that is perfect for use in warehouses and storage areas. It has a lifting capacity of 7,000 kg and a maximum lifting height of 5500 mm (optional), making this forklift suitable for moving heavy loads. In addition, due to its electric drive with Li-Ion battery, it has quiet and emission-free operation, or ideally suited for use in controlled environments. The EFL 702 also features an ergonomically designed steering wheel and a good comfortable sitting position, making this forklift easy and safe to operate. If you are looking for a truck that can move heavy loads in your warehouse or workshop, this is the truck for you. EFL702 features 24-month warranty; Is ergonomically designed; Suitable for very heavy loads; Can be used both indoors and outdoors. Li-Ion battery !