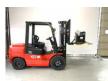

#### Description

EFL 352 is a robust durable electric forklift that can replace your trusted diesel forklift. It is a flexible all-rounder with a lithium-ion battery, another advantage is that it can move pallets up to 3,500 kg both indoors and outdoors. The EFL 352 offers great ease of operation and has extensive safety features. The mechanical braking system shortens the braking distance and increases safety. The wide mast ensures good visibility during operation. EFL352 features 24-month warranty; Can move loads up to 3,500 kg; Indoor and outdoor use; Great all-round forklift truck; Features an ergonomic design.