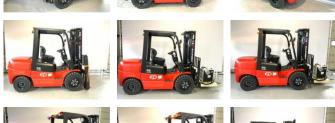

# Ep EFL 352 (3500KG)

### Characteristics

| Cabin            | Open    |
|------------------|---------|
| Lifting capacity | 3.500kg |
| Lifting height   | 4.800mm |
| Mast type        | Duplex  |

#### Description

EFL 352 is a robust durable electric forklift that can replace your trusted diesel forklift. It is a flexible all-rounder with a lithium-ion battery, another advantage is that it can move pallets up to 3,500 kg both indoors and outdoors. The EFL 352 offers great ease of operation and has extensive safety features. The mechanical braking system shortens the braking distance and increases safety. The wide mast ensures good visibility during operation. EFL352 features 24-month warranty; Can move loads up to 3,500 kg; Indoor and outdoor use; Great all-round forklift truck; Features an ergonomic design.