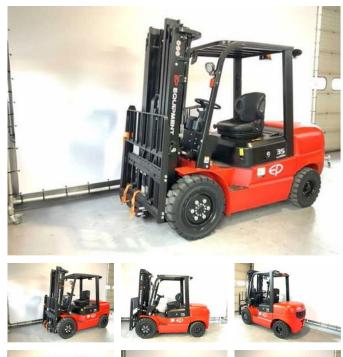

# Ep EFL 352 (3500KG)

### Characteristics

| Cabin            | Open    |
|------------------|---------|
| Lifting capacity | 3.500kg |
| Lifting height   | 4.800mm |
| Mast type        | Duplex  |

#### Description

EFL 352 is a robust durable electric forklift that can replace your trusted diesel forklift. It is a flexible all-rounder with a lithium-ion battery, another advantage is that it can move pallets up to 3,500 kg both indoors and outdoors. The EFL 352 offers great ease of operation and has extensive safety features. The mechanical braking system shortens the braking distance and increases safety. The wide mast ensures good visibility during operation. EFL352 features 24-month warranty; Can move loads up to 3,500 kg; Indoor and outdoor use; Great all-round forklift truck; Features an ergonomic design.