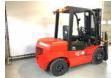

#### Description

EFL 352 is a robust durable electric forklift that can replace your trusted diesel forklift. It is a flexible all-rounder with a lithium-ion battery, another advantage is that it can move pallets up to 3,500 kg both indoors and outdoors. The EFL 352 offers great ease of operation and has extensive safety features. The mechanical braking system shortens the braking distance and increases safety. The wide mast ensures good visibility during operation. EFL352 features 24-month warranty; Can move loads up to 3,500 kg; Indoor and outdoor use; Great all-round forklift truck; Features an ergonomic design.