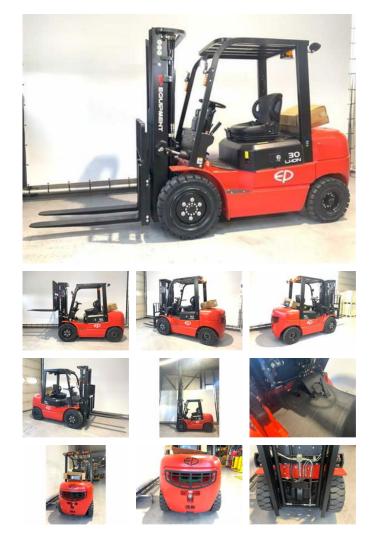

# Ep EFL 302 (3000KG)

## Characteristics

| Empty weight     | 4.080kg |
|------------------|---------|
| Lifting capacity | 3.000kg |
| Lifting height   | 4.800mm |
| Mast type        | Triplex |

#### Description

The EFL 302 The EFL 302 forklift is an electric forklift built in the chassis of the old familiar internal combustion engine. This robust forklift with a lifting capacity of 3,000 kg is ideally suited for both indoor and outdoor use. By replacing the combustion engine for a 205 AH Li-Ion battery, this machine can be used well both indoors and outdoors. The large wheels, strong chassis and complete lift truck is a good replacement for the traditional combustion lift truck. This forklift can also be used well on construction sites. EFL 302 features Has the chassis of a diesel truck Suitable for indoor and outdoor use Has a maintenance-free lithium-ion battery Builtin charger for flexible use