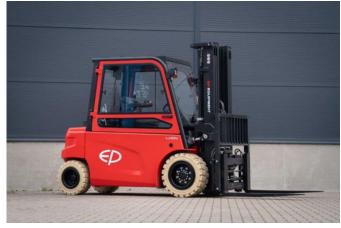

# Ep CPD50L1 elektrische heftruck (5.000 kg)

### Description

CPD50L1 This four-wheel electric forklift from EP Equipment is an excellent truck for when you need to move loads up to 5 tonnes. With its lithium ion battery, you no longer have to worry about battery maintenance and even interim charging is possible. The CPD50L1 can be quickly interim charged in just 2.5 hours and can last a long time per charge. Also, due to its electric drive, the forklift is quiet, emission-free and is also very suitable for controlled environments. It also features a comfortable sitting position and is very compactly built. CPD50L1 features 24-month warranty; Long battery life per charge and can be recharged in between; Can move loads up to 5,000 kg; Features an ergonomic design. Translated with DeepL.com (free version)