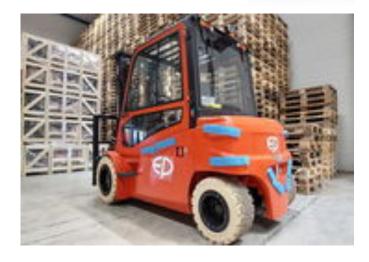

# Ep CPD50L1 elektrische heftruck (5.000 kg)

### Description

CPD50L1 This four-wheel electric forklift from EP Equipment is an excellent truck for when you need to move loads up to 5 tonnes. With its lithium ion battery, you no longer have to worry about battery maintenance and even interim charging is possible. The CPD50L1 can be quickly interim charged in just 2.5 hours and can last a long time per charge. Also, due to its electric drive, the forklift is quiet, emission-free and is also very suitable for controlled environments. It also features a comfortable sitting position and is very compactly built. CPD50L1 features 24-month warranty; Long battery life per charge and can be recharged in between; Can move loads up to 5,000 kg; Features an ergonomic design. Translated with DeepL.com (free version)