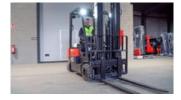

#### Description

The CPD18FVL is a 3-wheel forklift with a lifting capacity of 1.8 tonnes. Its compact size and manoeuvrable turning radius make it ideal for use in confined spaces such as moving goods on pallets or in containers. It can move loads of up to 1,800 kg and reach a lifting height of up to 4.8 metres. This forklift is simple, efficient and reliable to use. Compact and manoeuvrable The compact FVL series has a small turning radius, 1680 mm for the CPD18FVL, ensuring excellent manoeuvrability in tight spaces. Reinforced mast for stability The FVL series has an extra strong mast from the CPD20L2, giving you optimal visibility and good stability. Even when fully loaded, the mast remains firm and stable without wobbling. 80V Li-lon battery technology This modern battery not only offers efficiency and long operating time, but can also be recharged in between. Ideal for a flexible working day without interruptions.