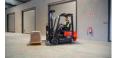

#### Description

The CPD18FVL is a 3-wheel forklift with a lifting capacity of 1.8 tonnes. Its compact size and manoeuvrable turning radius make it ideal for use in confined spaces such as moving goods on pallets or in containers. It can move loads of up to 1,800 kg and reach a lifting height of up to 4.8 metres. This forklift is simple, efficient and reliable to use. Compact and manoeuvrable The compact FVL series has a small turning radius, 1680 mm for the CPD18FVL, ensuring excellent manoeuvrability in tight spaces. Reinforced mast for stability The FVL series has an extra strong mast from the CPD20L2, giving you optimal visibility and good stability. Even when fully loaded, the mast remains firm and stable without wobbling. 80V Li-lon battery technology This modern battery not only offers efficiency and long operating time, but can also be recharged in between. Ideal for a flexible working day without interruptions.