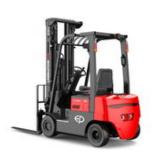

#### Description

The CPD18FVL is a 3-wheel forklift with a lifting capacity of 1.8 tonnes. Its compact size and manoeuvrable turning radius make it ideal for use in confined spaces such as moving goods on pallets or in containers. It can move loads of up to 1,800 kg and reach a lifting height of up to 4.8 metres. This forklift is simple, efficient and reliable to use. Compact and manoeuvrable The compact FVL series has a small turning radius, 1680 mm for the CPD18FVL, ensuring excellent manoeuvrability in tight spaces. Reinforced mast for stability The FVL series has an extra strong mast from the CPD20L2, giving you optimal visibility and good stability. Even when fully loaded, the mast remains firm and stable without wobbling. 80V Li-lon battery technology This modern battery not only offers efficiency and long operating time, but can also be recharged in between. Ideal for a flexible working day without interruptions.