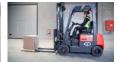

#### Description

The CPD18FVL is a 3-wheel forklift with a lifting capacity of 1.8 tonnes. Its compact size and manoeuvrable turning radius make it ideal for use in confined spaces such as moving goods on pallets or in containers. It can move loads of up to 1,800 kg and reach a lifting height of up to 4.8 metres. This forklift is simple, efficient and reliable to use. Compact and manoeuvrable The compact FVL series has a small turning radius, 1680 mm for the CPD18FVL, ensuring excellent manoeuvrability in tight spaces. Reinforced mast for stability The FVL series has an extra strong mast from the CPD20L2, giving you optimal visibility and good stability. Even when fully loaded, the mast remains firm and stable without wobbling. 80V Li-lon battery technology This modern battery not only offers efficiency and long operating time, but can also be recharged in between. Ideal for a flexible working day without interruptions.