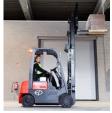

#### Description

The CPD18FVL is a 3-wheel forklift with a lifting capacity of 1.8 tonnes. Its compact size and manoeuvrable turning radius make it ideal for use in confined spaces such as moving goods on pallets or in containers. It can move loads of up to 1,800 kg and reach a lifting height of up to 4.8 metres. This forklift is simple, efficient and reliable to use. Compact and manoeuvrable The compact FVL series has a small turning radius, 1680 mm for the CPD18FVL, ensuring excellent manoeuvrability in tight spaces. Reinforced mast for stability The FVL series has an extra strong mast from the CPD20L2, giving you optimal visibility and good stability. Even when fully loaded, the mast remains firm and stable without wobbling. 80V Li-lon battery technology This modern battery not only offers efficiency and long operating time, but can also be recharged in between. Ideal for a flexible working day without interruptions.