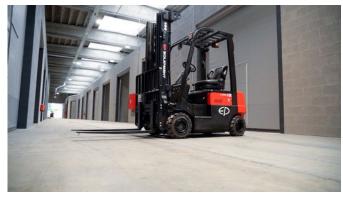

# Ep CPD18FVL elektrische heftruck (1.800 kg)

#### Description

The CPD18FVL is a 3-wheel forklift with a lifting capacity of 1.8 tonnes. Its compact size and manoeuvrable turning radius make it ideal for use in confined spaces such as moving goods on pallets or in containers. It can move loads of up to 1,800 kg and reach a lifting height of up to 4.8 metres. This forklift is simple, efficient and reliable to use. Compact and manoeuvrable The compact FVL series has a small turning radius, 1680 mm for the CPD18FVL, ensuring excellent manoeuvrability in tight spaces. Reinforced mast for stability The FVL series has an extra strong mast from the CPD20L2, giving you optimal visibility and good stability. Even when fully loaded, the mast remains firm and stable without wobbling. 80V Li-lon battery technology This modern battery not only offers efficiency and long operating time, but can also be recharged in between. Ideal for a flexible working day without interruptions.