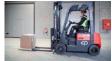

#### Description

The CPD18FVL is a 3-wheel forklift with a lifting capacity of 1.8 tonnes. Its compact size and manoeuvrable turning radius make it ideal for use in confined spaces such as moving goods on pallets or in containers. It can move loads of up to 1,800 kg and reach a lifting height of up to 4.8 metres. This forklift is simple, efficient and reliable to use. Compact and manoeuvrable The compact FVL series has a small turning radius, 1680 mm for the CPD18FVL, ensuring excellent manoeuvrability in tight spaces. Reinforced mast for stability The FVL series has an extra strong mast from the CPD20L2, giving you optimal visibility and good stability. Even when fully loaded, the mast remains firm and stable without wobbling. 80V Li-lon battery technology This modern battery not only offers efficiency and long operating time, but can also be recharged in between. Ideal for a flexible working day without interruptions.