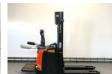

# Characteristics

| Empty weight     | 1.392kg |
|------------------|---------|
| Load capacity    | 1.200kg |
| Length           | 222cm   |
| Width            | 80cm    |
| Serial number    | 6464609 |
| Lifting capacity | 1.200kg |
| Lifting height   | 4.000mm |

## Description

Very neat BT SPE 120L stacker from 2016: - multi-row stacker - incl Battery charger - Lifting capacity 1200kg - Triplo mast - possibly including inspection and service Heftrucktotaal can take care of all your needs. We provide inspections, maintenance and transport. Please feel free to contact us!