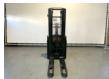

# Characteristics

| Empty weight     | 1.392kg |
|------------------|---------|
| Load capacity    | 1.200kg |
| Length           | 222cm   |
| Width            | 80cm    |
| Serial number    | 6464609 |
| Lifting capacity | 1.200kg |
| Lifting height   | 4.000mm |

## Description

Very neat BT SPE 120L stacker from 2016: - multi-row stacker - incl Battery charger - Lifting capacity 1200kg - Triplo mast - possibly including inspection and service Heftrucktotaal can take care of all your needs. We provide inspections, maintenance and transport. Please feel free to contact us!