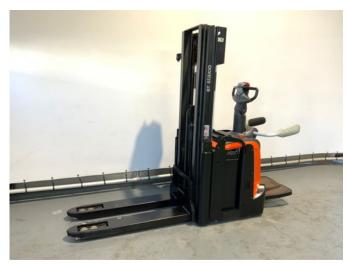

# BT SPE 120L

## Description

Very neat BT SPE 120L stacker from 2016: - multi-row stacker - incl Battery charger - Lifting capacity 1200kg - Triplo mast - possibly including inspection and service Heftrucktotaal can take care of all your needs. We provide inspections, maintenance and transport. Please feel free to contact us!