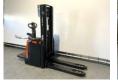

# Characteristics

| Empty weight     | 1.392kg |
|------------------|---------|
| Load capacity    | 1.200kg |
| Length           | 222cm   |
| Width            | 80cm    |
| Serial number    | 6464609 |
| Lifting capacity | 1.200kg |
| Lifting height   | 4.000mm |

## Description

Very neat BT SPE 120L stacker from 2016: - multi-row stacker - incl Battery charger - Lifting capacity 1200kg - Triplo mast - possibly including inspection and service Heftrucktotaal can take care of all your needs. We provide inspections, maintenance and transport. Please feel free to contact us!