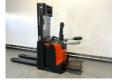

# BT SPE 120L

## Description

Very neat BT SPE 120L stacker from 2016: - multi-row stacker - incl Battery charger - Lifting capacity 1200kg - Triplo mast - possibly including inspection and service Heftrucktotaal can take care of all your needs. We provide inspections, maintenance and transport. Please feel free to contact us!