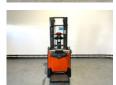

# Characteristics

| Empty weight     | 1.392kg |
|------------------|---------|
| Load capacity    | 1.200kg |
| Length           | 222cm   |
| Width            | 80cm    |
| Serial number    | 6464609 |
| Lifting capacity | 1.200kg |
| Lifting height   | 4.000mm |

## Description

Very neat BT SPE 120L stacker from 2016: - multi-row stacker - incl Battery charger - Lifting capacity 1200kg - Triplo mast - possibly including inspection and service Heftrucktotaal can take care of all your needs. We provide inspections, maintenance and transport. Please feel free to contact us!